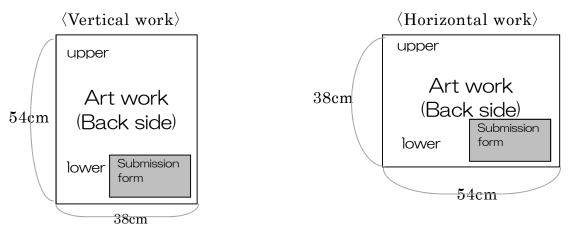

#### Paper size must be 54.0cm X 38.0cm.

Canvas size must not be larger than 53.0cm X 45.5cm. Use of frames is discouraged.

<How to submit>

Please attach the submission form to the back of the work as shown in the figure below. If you are submitting paintings and/or drawings for more than one person (as a group), please also provide a list with the name of each artist. Compile and submit the work pieces stacked in the same order as listed.